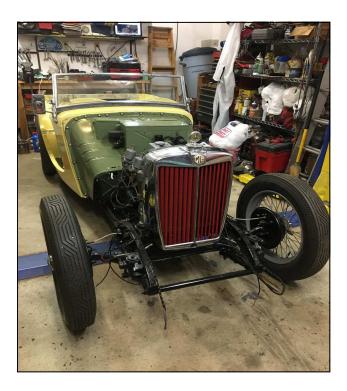

Work progresses on both Jack Horner's & Roy Crane's projects. Jack's MG TC is coming along handsomely as is Roy's BN1 Healey 100-4. I guess a quarantine can be a good thing when you have projects to finish!