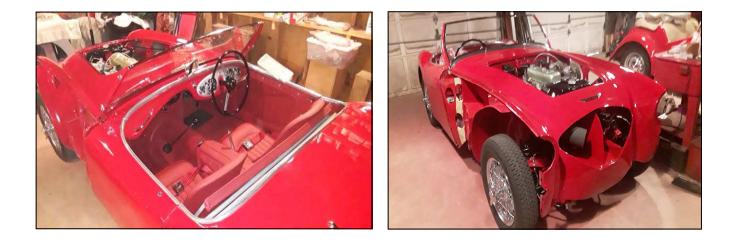

Work progresses on both Jack Horner's & Roy Crane's projects. Jack's MG TC is coming along handsomely as is Roy's BN1 Healey 100-4. I guess a quarantine can be a good thing when you have projects to finish!