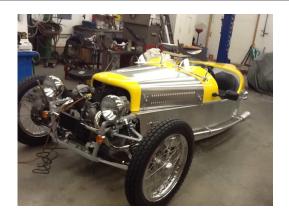

postage. Contact Betty Butler to purchase Regalia. bjbutler@metrocast.net

Aero Cycle Cars of England Aero Merlin Morgan three wheeler replica. Built by Steve Neal in 2014 with a Moto-Guzzi 1947cc engine with 3500 miles. Two seats side by side with disk brakes all around. Square steel tubing frame, yellow fiberglass sides with aluminum bonnet and stainless steel fenders. \$18,000 OBO. Steve Neal SKYHOOK114@comcast.net