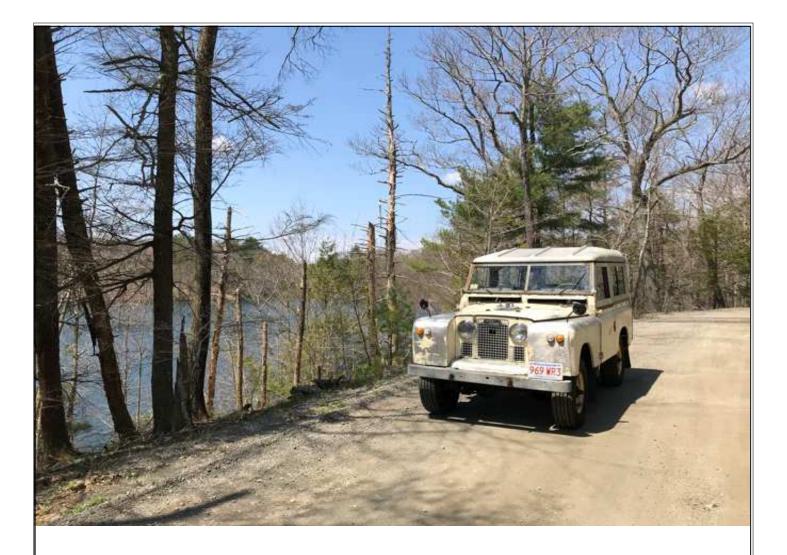

lovely spot, including, a memorable Mother's Day picnic more than 15 years ago, that was a smashing success and a cherished memory dear to my heart.

Another "mini-adventure" I had recently involved some quality time spent with my old Aluminumbodied Series truck and seeking out the road less

"Keep your face always toward the sunshine—and shadows will fall behind you." --Walt

traveled.

Another path leads to a sandy beach in Manchester by the Sea.

My Series IIA Land Rover 88" Station Wagon enjoying an impromptu suburban "Safari" on a proper "dirt" way, Chebacco Road, right around the corner from my home. <u>Below: Some things that make me happy</u>.