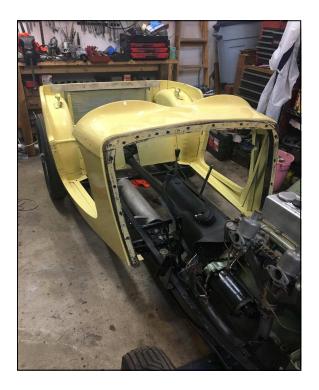

Work progresses on both Jack Horner's & Roy Crane's projects. Jack's MG TC is coming along handsomely as is Roy's BN1 Healey 100-4. I guess a quarantine can be a good thing when you have projects to finish!