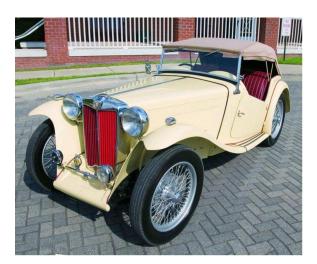

## When Kjell Qvale met the MG and gave sports cars a foothold in America

[Editor's Note: Received from Alex Gottfried, this is an excerpt from <u>Peter</u> <u>Grimsdale's High Performance: When Britain Ruled the Roads</u> detailing a pivotal moment in sports car history: When Kjell Qvale stumbled across his first sports car, the MG TC, and made a deal to sell them in America.]

An athletic blond with piercing, steel-blue eyes, he became a track and ski star at school and won a sports scholarship to the University of Washington, but when the Second World War intervened, Qvale enlisted in the U.S. Navy, trained as a pilot and flew every kind of machine going. But it was cars that became his real passion. Back in civilian life, he needed to make some money. With the \$8,000 he had managed to save plus some help from a friend's father, he leased premises in Alameda, California, and opened a Willys Jeep dealership. But he soon decided he needed a sideline. One of his mechanics had heard of a foreign motorcycle that was going cheap. So Qvale bought a ticket on the Sunset Limited train from San Francisco to Louisiana, with the intention of tracking down the agent. "All of a sudden, this cute little car pulled up. I had never seen anything like it. The driver got out and I asked him what it was. He said it was an MG sports car. I asked him where it was from. 'Made in England,' came the reply."

Qvale had never heard of MG. The only foreign marques he knew of were Rolls-Royce and Mercedes -Benz. In fact, even the term "sports car" was alien to him. Qvale asked if he could take a ride. It was only a ten-minute spin, but it was enough; he was hooked.

There was nothing new about the MG TC; in fact, quite the opposite. Its design was an evolution of the 1932 Midget, one of the first affordable sports cars to be built anywhere in the world. It was willfully archaic, a basic primitive machine. But what Qvale saw in it was a more sociable version of the motorcycle: "It had no bumpers, no roof, its steering

wheel was on the right, but it gave me the biggest thrill of my life." Its vintage-style 19inch wire wheels, cutaway doors and open top offered a bracing, wind-in-the-hair ride. He was immediately besotted. And, happily, the driver turned out to be the son of the man he had come to see.

Not so to Kjell Qvale; for him, it was love at first sight. Then and there, on the strength of that one run round the block and sealed with no more than a handshake, the young ex-Navy pilot became the MG agent for the whole of northern California. When he headed home he took six cars with him – and sold them all in a weekend. So he ordered fifty more.